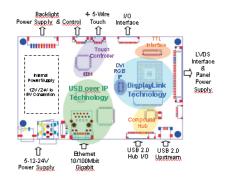

### **Features**

- USB-Interface
- Ethernet-Interface 10/100 Mbit & Gigabit
- · Optional DVI / RGB-analog Interface
- 12/24V or 5V-only power supply supports also large displays from a single 24V power supply
- On-board USB 2.0 Highspeed Hub
- On-board 4-/5-Wire touch-controller

# DisplayLink Technology - DL125/165/195

- Connect a PC with USB 2.0 port directly to any LCD TFT panel
- Lossless compression protocol
- Supports Windows
- Supports Apple Mac OS
- Supports screen rotations and Mirror mode or extended desktop
- Supports resolutions up to Full-HD /WUXGA /QWXGA
- Linux support
- Up to 6 Displays are supported

- SoC USB-Server solution
- Supports 10/100Mbase-Tx and Gigabit Ethernet
- Supports Interrupt-, Control-, Bulk- and isochronous USB transfers
- Supports DHCP, configures IP Address automatically
- USB 2.0 host controller, USB1.1/USB2.0 (Hi-speed) compliant
- Driver fully Microsoft WHQL signed