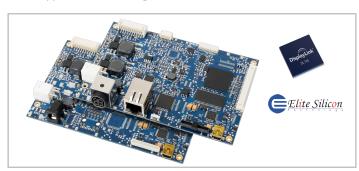

USB / Ethernet Controller Board with optional 4-/5-Wire Touch Controller

# USB / Ethernet Controller Board with optional 4-/5-Wire Touch Controller

d.screen-Hybrid is a cost-effective innovative board solution for high performance USB 2.0 and / or Ethernet connected displays based on DisplayLink's DL1x5 device family and EliteSilicon's USB over IP technology.

It is designed to act as a direct interface between either USB 2.0 or Ethernet network and LCD TFT displays from VGA up to Full-HD/WUXGA/QWXGA. A highly efficient powermanagement makes the d.screen-USB-Hybrid the perfect solution for portable multifunctional monitors.